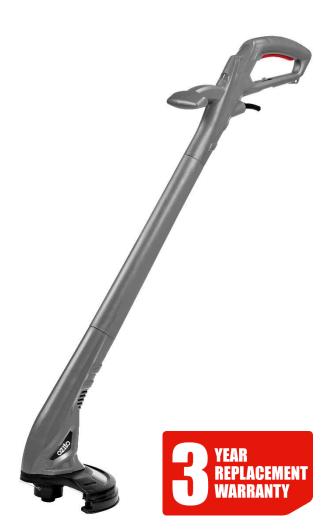

# LTR-2522 ELECTRIC LINE TRIMMER FOR KIT

### **FEATURES & BENEFITS**

**250W Motor** – Ample power for trimming small to medium sized lawn edges and grass around trees and shrubs.

Bump Line Feed - Allows cutting line to be advanced as required

**Lightweight Design -** Provides greater comfort during use and reduces user fatigue.

**Secondary Handle –** Comfortable handling in all positions and extra control.

## **SPECIFICATIONS**

Power - 250W

No Load Speed - 12,000/min

Diameter of Cut - 220mm

Cutting Line - 1.2mm

Line Feed - Bump

Noise Rating – 96dB

Weight - 1.25kg