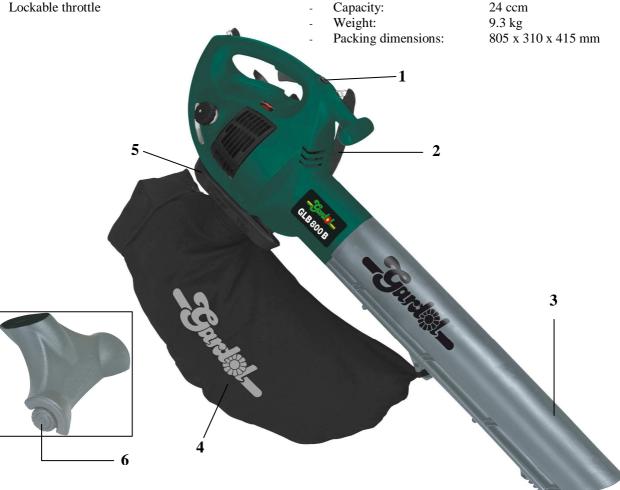

## ON/OFF switch (1)

- Carrying belt (2)
- Large suction hose (3)
- Collection bin 55 l (4)
- Switch for selection "suctioning/blowing" (5)

Suction nuzzle with 2 castors (6)

0.651 Tank volume: Capacity: 24 ccm Weight: 9.3 kg