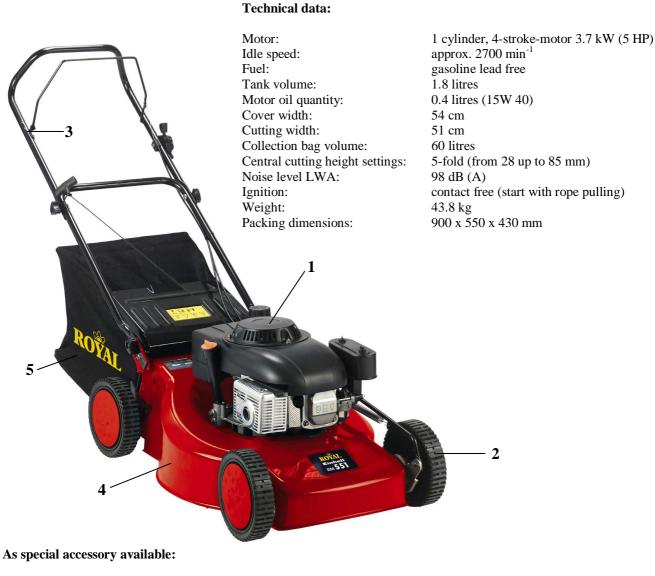

## Art.-No.: 34.010.57 Bar code: 4006825508703 Sales unit: 1 pc

Petrol lawn mower with a high quality **4-stroke motor 3.7 kW (5 HP)** (1) driven warrants a high perfection and reliability, quiet running, economical operation, a lot of power reserve and long service life. The contact free ignition and the automatic de-compression offer a light start without bending with the rope pulling. The **wheels** (2) **equipped with ball bearing** let the lawn mower roll along comfortably.

The **ergonomic design of the handle** (3) and its **5 fold settings of the cutting height** make the unit really service friendly. It can be changed all 4 wheels with one handle at the same time.

Well designed **powder-coated motor housing** (4). Sturdy textile grass collection bag (5) with large volume. Also should be mentioned the problem free transport of the cut grass into the collection bag warranting a high degree of grass intake.