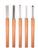

## Available as special accessories

Lathe Blade, 5 pcs. Woodworking Accessory Item No.: 4311200 Bar Code: 4006825431551 Einhell

4way Chuck f. woodturn. Lath. Woodworking Accessory Item No.: 49455295 Bar Code: 4009314552959 KWB by Einhell