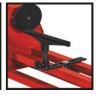

**Woodworking Lathe** 

TC-WW 1000/1

Item No.: 4312110

Ident No.: 11017

Bar Code: 4006825633924

The Einhell TC-WW 1000/1 lathe is the perfect tool for joining the world of woodturning and for achieving fine results on wood and soft materials. The extra-powerful 400 W motor provides plenty of reserves even for longer work sessions. The tool support is easy to adjust for the desired turning work and the tailstock with spindle tip serves as a second element for securing the workpiece. The construction is torsion-resistant thanks to the double guide frame, and the maximum turning diameter is 280 mm and the maximum tip width (workpiece length) is 1,000 mm. For the ideal speed for each material there are four adjustable speed settings (890/1,260/1,760/2,600 rpm). A front end driver and face plate are included.

## Features & Benefits

- A front end driver and a face plate are included in the package
- Easy to adjust tool support for exact turning work
- Tailstock + spindle tip as 2nd element for securing the workpiece
- Torsion-resistant construction thanks to the double guide frame
- 4 speed settings for setting the ideal speed for the material
- Powerful 400W motor with higher reserves for longer work sessions