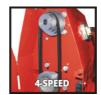

**Woodworking Lathe** 

TC-WW 1000/1

Item No.: 4312110

Ident No.: 11017

Bar Code: 4006825633924

The Einhell TC-WW 1000/1 lathe is the perfect tool for joining the world of woodturning and for achieving fine results on wood and soft materials. The extra-powerful 400 W motor provides plenty of reserves even for longer work sessions. The tool support is easy to adjust for the desired turning work and the tailstock with spindle tip serves as a second element for securing the workpiece. The construction is torsion-resistant thanks to the double guide frame, and the maximum turning diameter is 280 mm and the maximum tip width (workpiece length) is 1,000 mm. For the ideal speed for each material there are four adjustable speed settings (890/1,260/1,760/2,600 rpm). A front end driver and face plate are included.

## Features & Benefits

- A front end driver and a face plate are included in the package
- Easy to adjust tool support for exact turning work
- Tailstock + spindle tip as 2nd element for securing the workpiece
- Torsion-resistant construction thanks to the double guide frame
- 4 speed settings for setting the ideal speed for the material
- Powerful 400W motor with higher reserves for longer work sessions

## **Technical Data**

- Mains supply 230 V | 50 Hz - Max. power (S2 | S2time) 400 W | 30 min - Max. turning diameter 280 mm - Spindle length 1000 mm

890 | 1260 | 1760 | 2600 - Spindle speed

min^-1