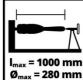

**Woodworking Lathe** 

TC-WW 1000/1

Item No.: 4312110

Ident No.: 11017

Bar Code: 4006825633924

The Einhell TC-WW 1000/1 lathe is the perfect tool for joining the world of woodturning and for achieving fine results on wood and soft materials. The extra-powerful 400 W motor provides plenty of reserves even for longer work sessions. The tool support is easy to adjust for the desired turning work and the tailstock with spindle tip serves as a second element for securing the workpiece. The construction is torsion-resistant thanks to the double guide frame, and the maximum turning diameter is 280 mm and the maximum tip width (workpiece length) is 1,000 mm. For the ideal speed for each material there are four adjustable speed settings (890/1,260/1,760/2,600 rpm). A front end driver and face plate are included.

## **Technical Data**

- Mains supply 230 V | 50 Hz - Max. power (S2 | S2time) 400 W | 30 min - Max. turning diameter 280 mm - Spindle length 1000 mm

890 | 1260 | 1760 | 2600 - Spindle speed

min^-1