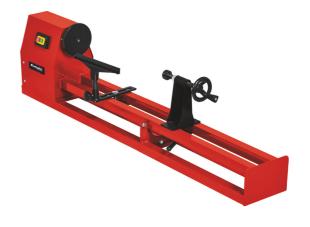

**Woodworking Lathe** 

TC-WW 1000/1

Item No.: 4312110

Ident No.: 11017

Bar Code: 4006825633924

The Einhell TC-WW 1000/1 lathe is the perfect tool for joining the world of woodturning and for achieving fine results on wood and soft materials. The extra-powerful 400 W motor provides plenty of reserves even for longer work sessions. The tool support is easy to adjust for the desired turning work and the tailstock with spindle tip serves as a second element for securing the workpiece. The construction is torsion-resistant thanks to the double guide frame, and the maximum turning diameter is 280 mm and the maximum tip width (workpiece length) is 1,000 mm. For the ideal speed for each material there are four adjustable speed settings (890/1,260/1,760/2,600 rpm). A front end driver and face plate are included.