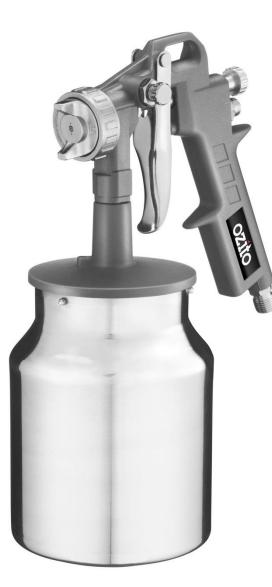

## **ASG-SFEU SPRAY GUN**

#### **FEATURES & BENEFITS**

1.5mm Nozzle – Ideal for paint, top coats and sealers
Fluid Adjustment Dial – Control the flow of material to achieve the perfect finish
Adjustable Spray Pattern – Increase flexibility to achieve more spray patterns

#### SPECIFICATIONS

| Air Inlet            | 1⁄4" BSP                 |
|----------------------|--------------------------|
| Feed Type            | Suction                  |
| Nozzle Size          | 1.5mm                    |
| Pot Size             | 1000ml                   |
| Working Air Pressure | 50psi(3.5 Bar)           |
| Max Air Pressure     | 86psi (6 Bar)            |
| Air Consumption      | 85-198l/min (3-7<br>cfm) |
| Spray width          | 40-70mm                  |
| Flow Rate            | 130-210ml/min            |