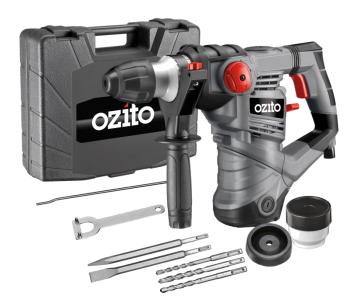

### CONTENT

1x Side Handle

1x Depth Rod

1x Drill Bit 8x150mm

1x Drill Bit 10x150mm

1x Drill Bit 12x150mm

1x 250mm Flay Chisel

1x 250mm Pointed Chisel

1x Pin Spanner

1x Dust Cover

1x Kitbox

1x Instruction Manual