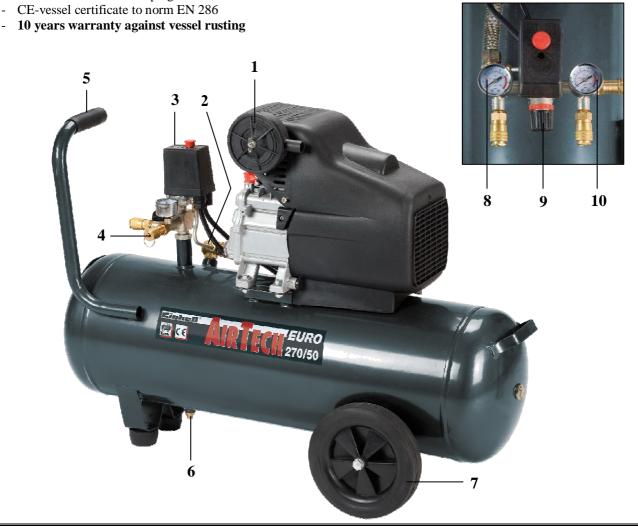

## **Features:**

- Air intake filter (1)
- Back pressure valve (2)
- Pressure switch (3)
- Safety valve (4)
- Push brackets (5)
- Drain valve (6)
- Undercarriage (7)
- 1 gauge for regulating the working pressure (8)
- Pressure reducer (9)
- 1 gauge for non-regulating vessel pressure (10)