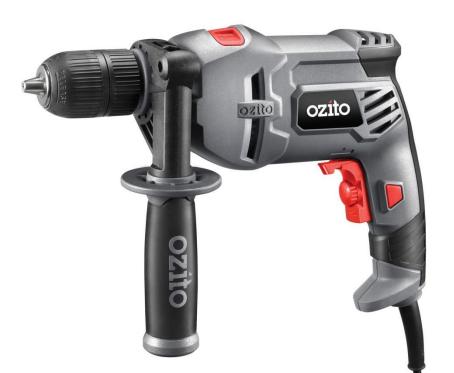

## **HDR-3000U 710W HAMMER DRILL**

## **FEATURES & BENEFITS**

710W - Provides ample power for a large range of drilling tasks

13mm Keyless Chuck – Allows users to change bits with less down time

Hammer Function – Ideal for drilling into masonry, brick and concrete

Variable Speed Trigger – Gives the user more control when drilling

All Metal Gears – Adds durability which helps to extended tool life

**Lock On Button** – For continuous operation

Rated Voltage 230 - 240V ~ 50Hz

Rated Power 710W

No load speed 0 - 3,000 rpm

**Impacts** 0 - 48,000 bpm

Modes 2 (drill, hammer drill)

Chuck size 13mm, Keyless

**Drilling capacities** 25mm Timber

13mm Steel & Masonry

Weight 1.85kg