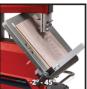

## Features & Benefits

- Powerful motor for machining even thicker workpieces
- Large and sturdy work table for medium-sized workpieces
- Saw band guide made of aluminium for precise cutting
- Continuously tilting saw table for mitre cuts
- Safe and tool-free changing of the saw band
- Rip fence for straight cuts
- Sturdy steel worktable
- Ø 36 mm suction adapter for connecting suction devices
- Guide rollers for precise cuts
- Height adjustment for optimal adaptation to the workpiece size
- Push stick for safe use

## **Technical Data**

- Mains supply 220-230 V | 50 Hz - Power 250 W - Max. power (S6 | S6%) 300 W | 20 % - Idle speed 1400 min^-1 - Throat 200 mm - Saw band 1405 x 7 mm - Number of saw teeth 6 / 25.4 mm - Max. cutting height at 45° 45 mm - Max. cutting height at 90° 80 mm - Size of working table 305 x 305 mm - Table tiltable -2 - 45 °