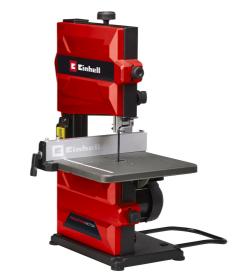

**Band Saw** 

TC-SB 200 +

Item No.: 4308013

Ident No.: 21013

Bar Code: 4006825675344

The Einhell band saw TC-SB 200+ is an ideal basic equipment for hobby DIY enthusiasts. With the powerful 300 watt motor, wood or wood-like materials can be cut precisely. The large, solid work table made of powder-coated steel ensures a large working area and is therefore also suitable for medium-sized workpieces. The saw band guide is made of high-quality aluminium, which ensures precise cutting and long durability. The saw table is infinitely tiltable and the rip fence with double-sided clamping and guide rollers supports the do-it-yourselfer with straight and precise cuts. The saw band can be changed without tools.

## Features & Benefits

- Powerful motor for machining even thicker workpieces
- Large and sturdy work table for medium-sized workpieces
- Saw band guide made of aluminium for precise cutting
- Continuously tilting saw table for mitre cuts
- Safe and tool-free changing of the saw band
- Rip fence for straight cuts
- Sturdy steel worktable
- Ø 36 mm suction adapter for connecting suction devices
- Guide rollers for precise cuts
- Height adjustment for optimal adaptation to the workpiece size
- Push stick for safe use