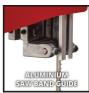

**Band Saw** 

TC-SB 200 +

Item No.: 4308013

Ident No.: 21013

Bar Code: 4006825675344

The Einhell band saw TC-SB 200+ is an ideal basic equipment for hobby DIY enthusiasts. With the powerful 300 watt motor, wood or wood-like materials can be cut precisely. The large, solid work table made of powder-coated steel ensures a large working area and is therefore also suitable for medium-sized workpieces. The saw band guide is made of high-quality aluminium, which ensures precise cutting and long durability. The saw table is infinitely tiltable and the rip fence with double-sided clamping and guide rollers supports the do-it-yourselfer with straight and precise cuts. The saw band can be changed without tools.

## Features & Benefits

- Powerful motor for machining even thicker workpieces
- Large and sturdy work table for medium-sized workpieces
- Saw band guide made of aluminium for precise cutting
- Continuously tilting saw table for mitre cuts
- Safe and tool-free changing of the saw band
- Rip fence for straight cuts
- Sturdy steel worktable
- Ø 36 mm suction adapter for connecting suction devices
- Guide rollers for precise cuts
- Height adjustment for optimal adaptation to the workpiece size
- Push stick for safe use