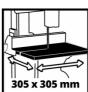

## **Technical Data**

- Mains supply 220-230 V | 50 Hz - Power 250 W - Max. power (S6 | S6%) 300 W | 20 % - Idle speed 1400 min^-1 - Throat 200 mm - Saw band 1405 x 7 mm - Number of saw teeth 6 / 25.4 mm - Max. cutting height at 45° 45 mm - Max. cutting height at 90° 80 mm - Size of working table 305 x 305 mm - Table tiltable -2 - 45 °