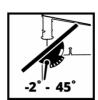

## **Technical Data**

- Mains supply 220-230 V | 50 Hz - Power 250 W - Max. power (S6 | S6%) 300 W | 20 % - Idle speed 1400 min^-1 - Throat 200 mm - Saw band 1405 x 7 mm - Number of saw teeth 6 / 25.4 mm - Max. cutting height at 45° 45 mm - Max. cutting height at 90° 80 mm - Size of working table 305 x 305 mm - Table tiltable -2 - 45 °