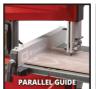

## Features & Benefits

- Powerful motor for machining even thicker workpieces
- Large and sturdy work table for medium-sized workpieces
- Saw band guide made of aluminium for precise cutting
- Continuously tilting saw table for mitre cuts
- Safe and tool-free changing of the saw band
- Rip fence for straight cuts
- Sturdy steel worktable
- Ø 36 mm suction adapter for connecting suction devices
- Guide rollers for precise cuts
- Height adjustment for optimal adaptation to the workpiece size
- Push stick for safe use