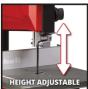

## Features & Benefits

- Powerful motor for machining even thicker workpieces
- Large and sturdy work table for medium-sized workpieces
- Saw band guide made of aluminium for precise cutting
- Continuously tilting saw table for mitre cuts
- Safe and tool-free changing of the saw band
- Rip fence for straight cuts
- Sturdy steel worktable
- Ø 36 mm suction adapter for connecting suction devices
- Guide rollers for precise cuts
- Height adjustment for optimal adaptation to the workpiece size
- Push stick for safe use