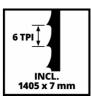

## **Technical Data**

- Mains supply 220-230 V | 50 Hz - Power 250 W - Max. power (S6 | S6%) 300 W | 20 % - Idle speed 1400 min^-1 - Throat 200 mm - Saw band 1405 x 7 mm - Number of saw teeth 6 / 25.4 mm - Max. cutting height at 45° 45 mm - Max. cutting height at 90° 80 mm - Size of working table 305 x 305 mm - Table tiltable -2 - 45 °