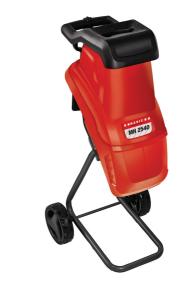

**Electric Knife Shredder** 

MH 2540

Item No.: 3430331

Ident No.: 21024

Bar Code: 2024340800005

## **Features & Benefits**

- 2 turnable blades made of special steel
- Generous funnel opening
- Motor circuit breaker switch
- Swing-down funnel with safety interlock
- Robust chassis with wheels
- Garden rubbish bag
- Hook for securing the garden rubbish bag
- Practical transport handle
- Fixing for prodder
- Incl. prodder

## **Technical Data**

- Mains supply
- Power
- Max. power (S6 | S6%)
- Idle speed
- Max. branch diameter
- Sound power level LWA
- Max. branch diameter
- Sound power level LWA
- 220-240 V | 50 Hz
- 50 Hz
- 50 Hz
- 50 Hz
- 60 W | 40 %
- 100 mm
- 100 dB (A)

- Product weight 10.25 kg- Gross weight single packaging 12.14 kg

- Dimensions single packaging 625 x 290 x 423 mm

- Pieces per export carton- Gross weight export carton1 Pieces11.5 kg

- Dimensions export carton
- Container quantity (20"/40"/40"HC)
520 x 280 x 420 mm
395 | 810 | 951