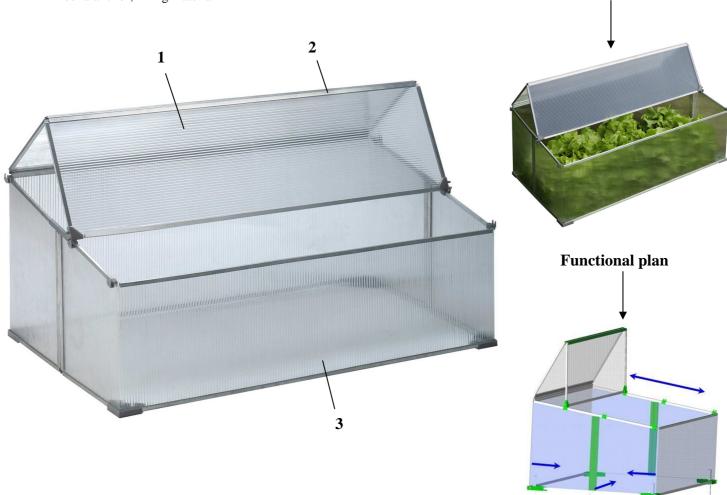

# FBK 62 A Cold frame – standard fold-up type

Art.-No.: 36.806.11

Bar code: 4006825508642

Sales unit: 3 pcs

The single fold-up cold fame consists of strong and highly transparent 4 mm polycarbonate sheets supported by sturdy aluminium profiles. Because of its pre-assembly it can be set up easily within a few minutes by simply unfolding of the walls and the top lid (see arrows). Just as easily it can be stored away until the next season and requiring very little storage space.

Opening and/or airing is achieved due to the special click-system and the foldable top-lid (see arrows).

#### **Features:**

- Folding lid individual opening possible (1)
- Sturdy and corrosion-free aluminium profiles (2)
- Impact resistant, weather proof, heat retaining, 4 mm hollow chamber panels (3) of polycarbonate
- Easy assembly by pre-set, unfolding polycarbonate sheets and detailed instruction.
- Complete with ground anchors