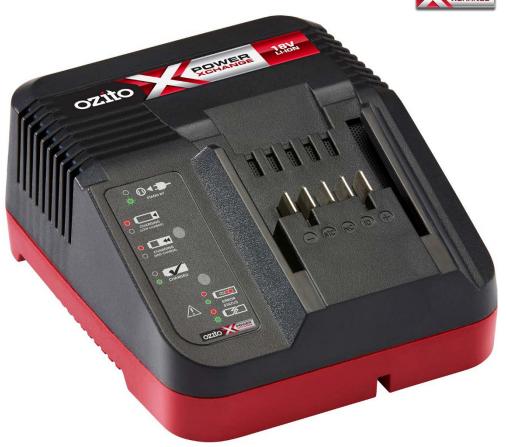

## **PXCG-060 STANDARD CHARGER**

#### **FEATURES & BENEFITS**

3 Stage Charge Indication – So you know when your battery is ready
Wall or Bench Mountable – Giving you the flexibility to put your charger
where you need it.

#### **SPECIFICATIONS**

Input - 220 - 240V AC 50/60Hz

Output – 18V DC, 1.5A

Charge Time -

PXBP-150 (1.5Ah) - 60min

PXBP-200 (2.0Ah) - 80min

PXBP-300 (3.0Ah) - 120min

PXBP-400 (4.0Ah) - 160min