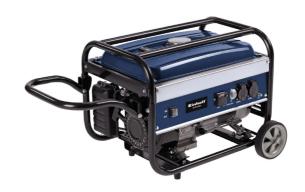

#### BT-PG 3100/1

Power Generator (Petrol)

Item No.: 4152460

Ident No.: 11012

Bar Code: 4006825589368

The powerful BT-PG 3100/1 petrol generator ensures that power is available reliably and permanently in remote places and during a mains power failure. Light sources and other electrical devices can be easily operated from two 230V socket outlets With a continuous output of 2600 W, the combination of synchronous generator and long-lasting four-stroke engine supplies plenty of power for a wide range of applications.

### **Features**

- Smooth-running and long-lasting 4-stroke engine
- Crank shaft mounted at two ends
- Low oil cut-out to protect against engine damage
- Reversing starter
- Synchronous generator
- AVR function: Stable output power for electronically consumers
- 2 x 230 V socket
- Voltmeter
- Overload switch for appliance safety
- Large 15 liter tank with level indicator
- Sturdy wheels, hinged handle and carry-frame for easy transport
- Sturdy feet