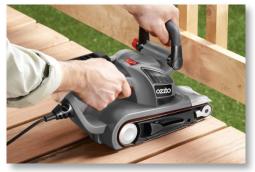

## **FEATURES & BENEFITS**

Variable Speed – Enables you to slow the belt speed down for fine finishing work

**Small Front Roller** – Allows you to sand right up to edges and corners

**Adjustable Front Handle** – *Increases user comfort* 