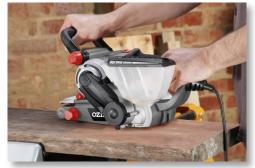

**Enviro Air Dust Canister** – Helps keep your work environment clean

**Retractable Front Hood –** Allows you to sand underneath surfaces