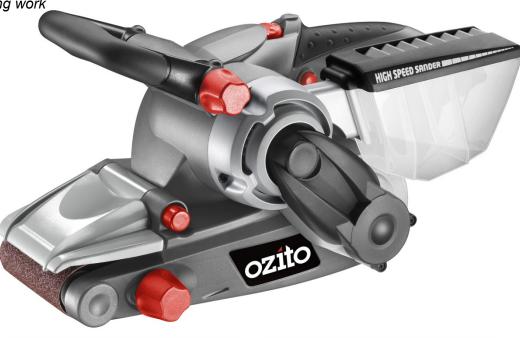

# **BSV-9000 850W 75x533mm BELT SANDER**

## **FEATURES & BENEFITS**

Variable Speed – Enables you to slow the belt speed down for fine finishing work

**Small Front Roller** – Allows you to sand right up to edges and corners

**Adjustable Front Handle** – *Increases user comfort* 

**Enviro Air Dust Canister** – Helps keep your work environment clean

**Retractable Front Hood –** Allows you to sand underneath surfaces

### **SPECIFICATIONS**

Input 230-240V ~ 50Hz

**Power** 850W

No Load Speed 300-400/min

**Belt Size** 75x533mm

Weight 3.1kg