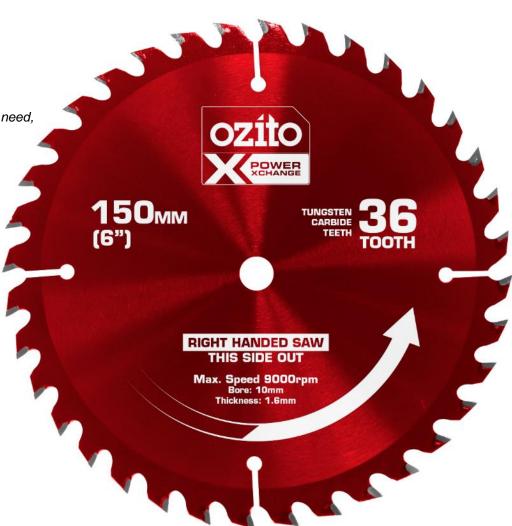

#### **FEATURES & BENEFITS**

Tungsten Carbide Teeth – Allows clean finish cuts though timber

Reversible Blade - Suitable for cutting either left or right handed

**Suits 150mm Circular Saws** – Such as the PXCSS-500

### **SPECIFICATIONS**

Blade Diameter – 150mm (6")

Number of Teeth - 36

Blade Bore – 10mm

Material - Tungsten Carbide Teeth

Tooth Thickness - 1.6mm