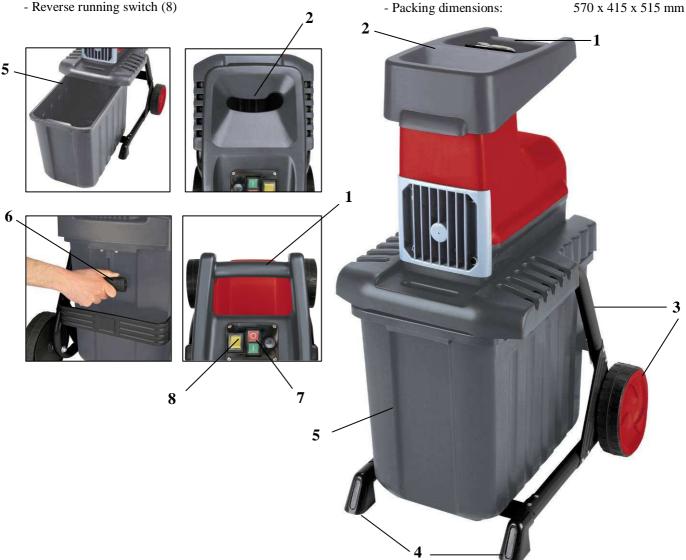

## **Features:**

- Practical transport handle (1)
- Large funnel opening (2)
- Robust undercarriage with wheels (3)
- Stable legs (4)
- Box for easy collecting and carriage from the shredder material (5)
- Integral safety switch on the shredder material debris box (6)
- ON / OFF-switch with undervoltage release (7)

- Total Weight: 31.7 kg

- Packing dimensions: 570 x 415 x 515 mm