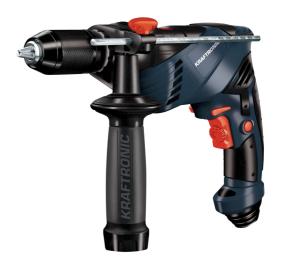

## **Features & Benefits**

- Quality drill chuck with lock function made of metal
- Easy tool change thanks to convenient drill chuck lock
- Electronic speed control with speed selector
- Reverse facility
- Functions: hammer drilling / drilling
- Metal drill depth stop
- Soft grip (also on the additional handle)
- Drill bit depot in the additional handle
- Additional handle with anti-twist lock
- Cable clip for fixing the wound-up cable

## **Technical Data**

- Mains supply 230-240 V | 50 Hz - Power 650 W - Idle speed (gear 1) 0-3000 min^-1 - Impact rate (gear 1) 0-48000 min^-1 - Drill chuck 1.5 - 13 mm - Drilling capacity in wood 25 mm - Drilling capacity in metal 10 mm - Drilling capacity in concrete 13 mm