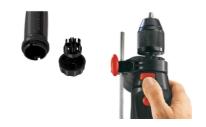

## **Features & Benefits**

- Quality drill chuck with lock function made of metal
- Easy tool change thanks to convenient drill chuck lock
- Electronic speed control with speed selector
- Reverse facility
- Functions: hammer drilling / drilling
- Metal drill depth stop
- Soft grip (also on the additional handle)
- Drill bit depot in the additional handle
- Additional handle with anti-twist lock
- Cable clip for fixing the wound-up cable