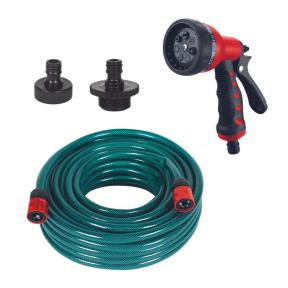

**Pump Accessory** 

accessorysetpressureside (OFP)

Item No.: 4173762

Ident No.: 21011

Bar Code: 4006825663266

The 4-piece pump accessory set from Einhell can be used for surface pumps - for example, garden pumps, domestic waterworks and automatic home and garden pumps. The set includes a 20 m garden hose with hose connectors and a handy garden sprayer on which various modes can be set. Also included for easy connection of a garden hose is a hose adapter for pumps with 33.3 mm (1") external thread and a hose adapter for pumps with 33.3 mm (1") internal thread.

## **Features & Benefits**

- Pressure side set for surface pumps
- Incl. 20 m garden hose with hose connections
- Incl. spray gun with diff. modes
- Incl. hose adapter for pumps with 33.3 mm (1") male thread
- Incl. hose adapter for pumps with 33.3 mm (1") female thread