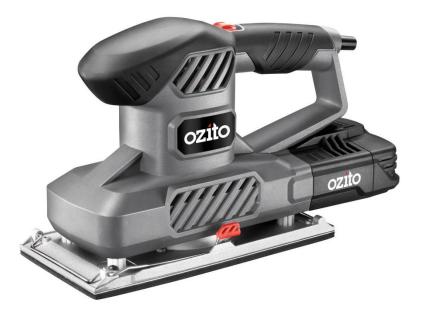

# HSS-5000U 1/2 SHEET ORBITAL SANDER

#### **FEATURES & BENEFITS**

Large Sanding Base – Flush sanding ability on 3 sides allowing sanding in tight corners

- 350W Motor Ample power for most sanding jobs around the home
- Dust Extraction Extracts dust for a cleaner working environment

Sure Grip Handle – Ensures firm grip & reduces vibration for more comfort

#### SPECIFICATIONS

| Power         | 350W        |
|---------------|-------------|
| No Load Speed | 12,000/min  |
| Pad Shape     | 1/2 Sheet   |
| Pad Size      | 230 x 115mm |
| Weight        | 2.05kg      |