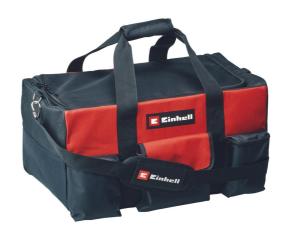

Bag

Einhell Bag 56/29

Item No.: 4530078

Ident No.: 21013

Bar Code: 4006825672527

The Einhell bag 56/29 is handy and always at hand: Tools and accessories from Einhell are safely stowed away, and even the Power X-Change battery and charger have their own place in this bag. The Einhell bag 56/29 is durable and robust and has a reinforced base - a real advantage if you want to tackle tough tasks indoors or outdoors. The bag offers universal storage for tools and accessories. Everything is quickly brought to the desired location with a handle. The carrying strap and the carrying handle are extremely handy. Thanks to the various pockets, the bag is always clearly arranged and the desired tool is quickly at hand.