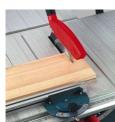

## Features:

- Crimping flange to fix the parallel stop (1)
- Number scale with loupe (2)
- Push stick with clamp (3)
- Cross fence with angle adjustment (4)
- Toolless removable extension table (5)
- Anodizing table surface for better anti-friction property (6)
- Saw blade protection with splinter exhaust (7)
- Parallel stop with aluminium guide (8)
- Saw blade angle adjustment with scale (9)
- Powder-coated housing
- Carbide tipped saw blade
- Saw blade height adjustment