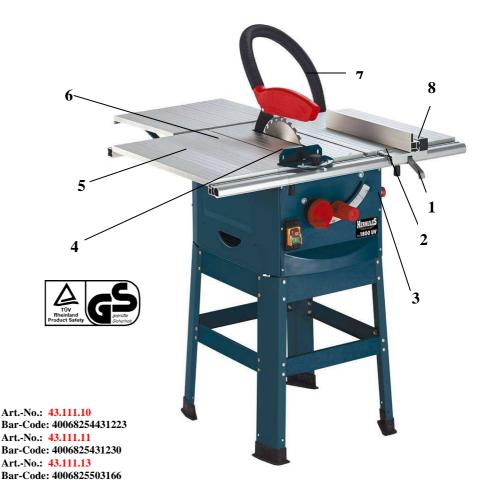

## Features:

- Crimping flange to fix the parallel stop (1)
- Number scale with loupe (2)
- Push stick with clamp (3)
- Cross fence with angle adjustment (4)
- Toolless removable extension table (5)
- Anodizing table surface for better anti-friction property (6)
- Saw blade protection with splinter exhaust (7)
- Parallel stop with aluminium guide (8)
- Saw blade angle adjustment with scale (9)
- Powder-coated housing
- Carbide tipped saw blade
- Saw blade height adjustment