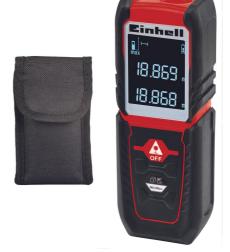

**Laser Measuring Tool** 

**TC-LD 25** 

Item No.: 2270075

Ident No.: 11016

Bar Code: 4006825616187

The Einhell laser distance meter TC-LD 25 is a small and handy pocket-sized tool for performing easy and precise measurements of distances up to 25 meters. This meter lets you measure distances in next to no time and also calculate areas and volumes. The interface for measuring has variable settings to allow measuring from either the front or rear edge. The min/max function allows continuous measurements. Thanks to its soft grip, the laser distance meter is comfortable to handle. For safety there is a safety function: the laser beam is only activated after the switching on operation is repeated. It switches off automatically after three minutes without being used. Supplied in a practical bag.

## **Features & Benefits**

- Easy and precise measurement of distances up to 25 m
- Measurements from the front or back edge of the device
- Easy measurement of lengths, areas or volumes
- Min/max function for continous measurements
- Safety function: laser radiation only with repeated power-up
- Small and convenient to use laser measuring device in pocket size
- Comfortable handling thanks to the soft grip
- Automatic switch-off after 3 minutes of inactivity
- Incl. practical bag for storage
- 2x 1,5V AAA batteries needed (not included in delivery)