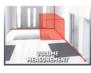

**Laser Measuring Tool** 

**TC-LD 25** 

Item No.: 2270075

Ident No.: 11016

Bar Code: 4006825616187

The Einhell laser distance meter TC-LD 25 is a small and handy pocket-sized tool for performing easy and precise measurements of distances up to 25 meters. This meter lets you measure distances in next to no time and also calculate areas and volumes. The interface for measuring has variable settings to allow measuring from either the front or rear edge. The min/max function allows continuous measurements. Thanks to its soft grip, the laser distance meter is comfortable to handle. For safety there is a safety function: the laser beam is only activated after the switching on operation is repeated. It switches off automatically after three minutes without being used. Supplied in a practical bag.

## **Features & Benefits**

- Easy and precise measurement of distances up to 25 m
- Measurements from the front or back edge of the device
- Easy measurement of lengths, areas or volumes
- Min/max function for continous measurements
- Safety function: laser radiation only with repeated power-up
- Small and convenient to use laser measuring device in pocket size
- Comfortable handling thanks to the soft grip
- Automatic switch-off after 3 minutes of inactivity
- Incl. practical bag for storage
- 2x 1,5V AAA batteries needed (not included in delivery)