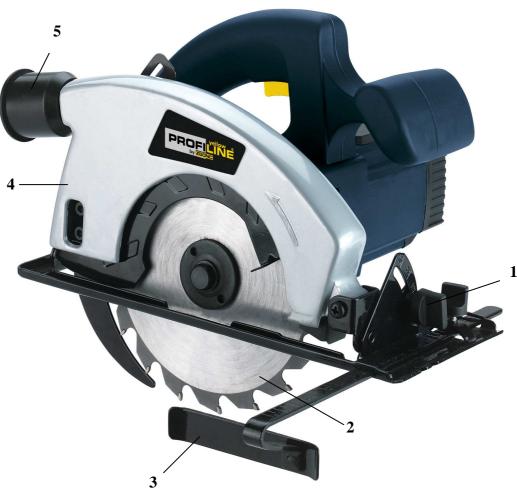

#### **Features:**

- Toolless saw table adjustment (1)
- Carbide tipped saw blade (2)
- Parallel guide (3)
- Saw blade protection housing made of aluminium (4)
- Dust exhaust adapter (5)
- Toolless cutting depth adjustment

#### **Standard accessory:**

- Parallel guide (3)