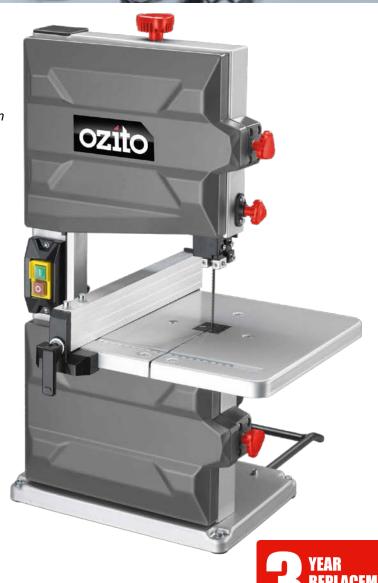

## **BSW-2581 250W 200MM BAND SAW**

#### **FEATURES & BENEFITS**

Fully Adjustable Cutting Height – Provides flexibility when cutting a variety of materials up to 80mm

**200MM Throat** – Suitable for a variety of work pieces

**Tilting Table** – The saw table can be tilted from -2° to 45° for cutting specific angles

#### **SPECIFICATIONS**

Power – 250W (S2 15min)

No Load Speed - 1,400/min

Blade Speed - 900m/min

Blade Length - 1400mm

Max. Blade Width – 8mm

Cutting Height – 80mm @ 90°, 45mm @ 45°

Table Size - 305x305mm