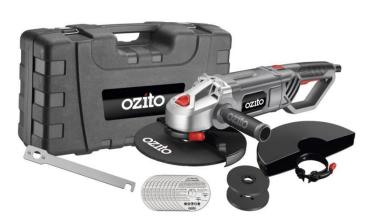

## CONTENT

1 x 230mm 2200w Angle Grinder, 1 x Side Handle, 1 x 6mm MPA Grinding Disc, 1 x Tool Free Grinding Guard, 1 x Pin Wrench, 1 pair x Carbon Brushes, 1 x Full Enclosed Cutting Guard, 1 x 80mm Flanges For Cutting, 1 x Manual , 10 x Cutting Disc Paper Washer