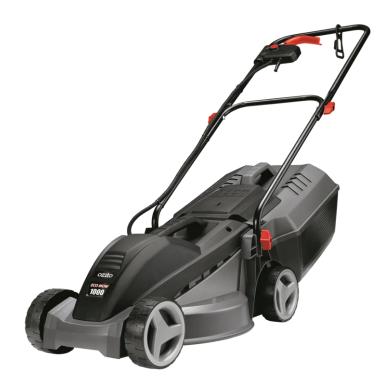

#### **FEATURES & BENEFITS**

Lightweight and portable – Easy to transport around the yard 305mm Cutting width – Ideal for small to medium sized lawns 25 Litre Grass Catcher – Collects lawn clippings for a tidy finish

#### SPECIFICATIONS

Input Power – 1000W No Load Speed – 3400/min Cutting Diameter – 305mm Cutting Heights – 30-70mm Grass Catcher – 25 litre Power Cord – 10m Weight – 7.97kg