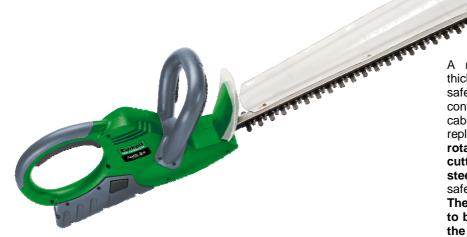

A real help for cutting even the thickest hedges effortlessly. Quiet, safe and easy to handle. For convenient handling without a power cable thanks integral to its replaceable battery pack. Counterrotating double-bladed safety cutters made of precision-ground steel. With a two-handed ON/OFF safety switch for safe and easy use. The cuttings collector can be fitted to both sides for simple removal of cuttings when the cutting horizontally.