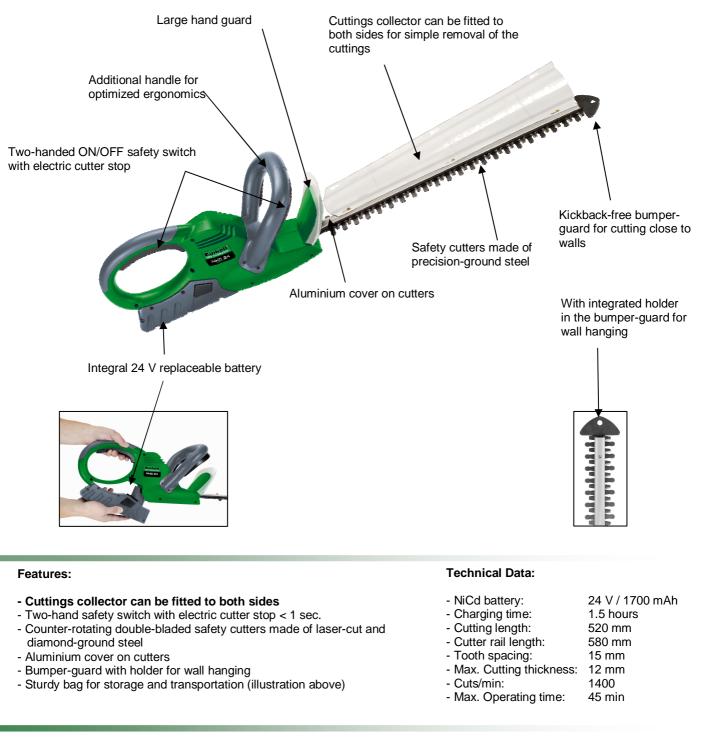

A real help for cutting even the thickest hedges effortlessly. Quiet, safe and easy to handle. For convenient handling without a power cable thanks integral to its replaceable battery pack. Counterrotating double-bladed safety cutters made of precision-ground steel. With a two-handed ON/OFF safety switch for safe and easy use. The cuttings collector can be fitted to both sides for simple removal of cuttings when the cutting horizontally.