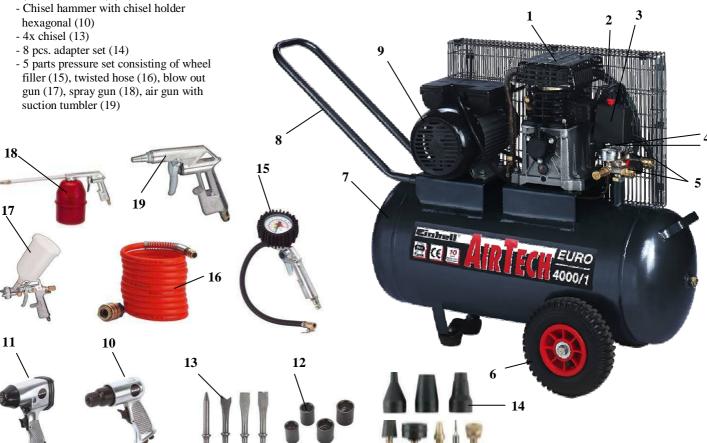

#### **Features:**

- 2-cylinder compressor (1)
- V-belt drive (2)
- Pressure switch with safety valve (3)
- 2 manometers (4)
- 2 quick couplings (5)
- Drain valve
- Air-filled tires (6)
- 501 vessel (7)
- Transport handle (8)
- Electronic-motor (9)
- Back pressure valve and pressure reducer
- 10 years warranty against vessel rusting through

### Standard accessory:

- Screw driver (11)
- 4x socket wrench (17/19/22/24 mm) (12)

## Techn. data chisel hammer (10): Techn. data screw driver (11):

- Working pressure: max.6 bar 4500/min - Blow rate: - Working pressure: max.6 bar - Stroke: 43 mm max. 312 Nm - Release torque: - Air consumption: 113 l/min ½ Zoll - Square drive: - Chisel holder hexagonal: 10 mm - Air consuption: 113 l/min