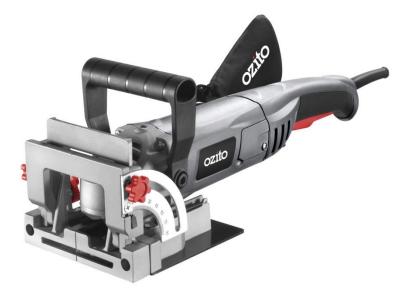

# **BJK-1010 Biscuit Joiner**

## **FEATURES & BENEFITS**

1010 Watt Motor - Provides ample power for plunge cutting into timber.
0-90° Fence Angle - Allows for a variety of different joins to be made
Front and Rear Handles - For better control when working
Dust Extraction Port - Allows vacuums to be easily attached to minimize dust
Spindle Lock – Only requires single spanner for blade changes
Dust Bag - For a cleaner working environment.

### STANDARD EQUIPMENT

| Motor:              | 850w       | 1 x Biscuit Joiner       |
|---------------------|------------|--------------------------|
| Speed               | 11,000 rpm | 1 x Spare Set of Brushes |
| Disc diameter       | 100mm      | 1 x Spanner              |
| Blade bore size     | 22mm       | Instruction Manual       |
| Max. Cutting depth  | 14mm       |                          |
| Suits most biscuits | 0, 10, 20  | LOG                      |
| Adjustable fence    | Yes        | Barcode                  |
| Kit box             | Yes        | Item No. / status        |
| Weight              | 3.25 Kg    | Outer Ctn Qty            |
|                     |            |                          |