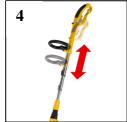

Comfortable twin-hand operation due to the adjustable additional handle (3)

Guidance handle 5 times height adjustable (4)

Engine head triple tiltable (5)

**Double line cutting feature (6)** 

**Automatic line feed (6)** 