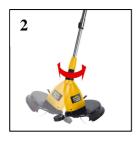

Comfortable twin-hand operation due to the adjustable additional handle (3)

Guidance handle 5 times height adjustable (4)

Engine head triple tiltable (5)

**Double line cutting feature (6)** 

**Automatic line feed (6)** 