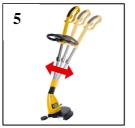

Comfortable twin-hand operation due to the adjustable additional handle (3)

Guidance handle 5 times height adjustable (4)

Engine head triple tiltable (5)

**Double line cutting feature (6)** 

**Automatic line feed (6)** 