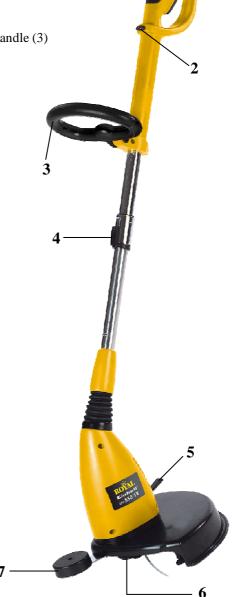

## **Features:**

Sturdy universal motor

Housing and adjustable additional handle made of impact resistant high quality plastics

Cable strain relief (1)

Engine head turnable to 180 ° for easy cuts on vertical areas (2)

Comfortable twin-hand operation due to the adjustable additional handle (3)

Guidance handle 5 times height adjustable (4)

Engine head triple tiltable (5)

**Double line cutting feature (6)** 

**Automatic line feed (6)** 

Guide roller (7)