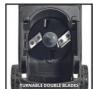

**Electric Knife Shredder** 

GC-KS 2540; EX; UK

Item No.: 3430334

Ident No.: 21014

Bar Code: 4006825679717

With the Einhell electric knife chopper GC-KS 2540, chopped material can be shredded quickly and reliably. The two robust and durable reversible blades made of special steel, which are driven by a powerful 2,500 watt motor, ensure effective work. The large hopper opening enables easy feeding of the chopped material up to a branch diameter of 40 mm. Thanks to the sturdy frame with wheels and handle, the shredder can be transported easily and quickly. The knife chopper is equipped with a 50 L chopped material collection sack, which is easy to fix. The supplied tamper enables for fast, safe tracking of chopped material.

## Features & Benefits

- Two reversible blades made of special steel
- Large funnel opening for branches up to Ø 40 mm
- Foldable fnnel with safety lock
- Stable, robust chassis with wheels
- Convenient transport handle for maximum flexibility
- Overload protection protects the motor against overheating damage
- Including tamper with bracket directly on the shredder
- Including 50 L chopped material volume sack with hook for fixing