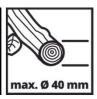

**Electric Knife Shredder** 

GC-KS 2540; EX; UK

Item No.: 3430334

Ident No.: 21014

Bar Code: 4006825679717

With the Einhell electric knife chopper GC-KS 2540, chopped material can be shredded quickly and reliably. The two robust and durable reversible blades made of special steel, which are driven by a powerful 2,500 watt motor, ensure effective work. The large hopper opening enables easy feeding of the chopped material up to a branch diameter of 40 mm. Thanks to the sturdy frame with wheels and handle, the shredder can be transported easily and quickly. The knife chopper is equipped with a 50 L chopped material collection sack, which is easy to fix. The supplied tamper enables for fast, safe tracking of chopped material.

## Features & Benefits

- Two reversible blades made of special steel
- Large funnel opening for branches up to Ø 40 mm
- Foldable fnnel with safety lock
- Stable, robust chassis with wheels
- Convenient transport handle for maximum flexibility
- Overload protection protects the motor against overheating damage
- Including tamper with bracket directly on the shredder
- Including 50 L chopped material volume sack with hook for fixing

## **Technical Data**

- Mains supply 220-240 V | 50 Hz - Power 2000 W

2500 W | 40 % - Max. power (S6 | S6%) 3800 min^-1 - Idle speed

- Max. branch diameter 40 mm - Sound power level LWA 106 dB (A)