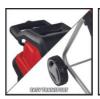

**Electric Knife Shredder** 

GC-KS 2540; EX; UK

Item No.: 3430334

Ident No.: 21014

Bar Code: 4006825679717

With the Einhell electric knife chopper GC-KS 2540, chopped material can be shredded quickly and reliably. The two robust and durable reversible blades made of special steel, which are driven by a powerful 2,500 watt motor, ensure effective work. The large hopper opening enables easy feeding of the chopped material up to a branch diameter of 40 mm. Thanks to the sturdy frame with wheels and handle, the shredder can be transported easily and quickly. The knife chopper is equipped with a 50 L chopped material collection sack, which is easy to fix. The supplied tamper enables for fast, safe tracking of chopped material.

## Features & Benefits

- Two reversible blades made of special steel
- Large funnel opening for branches up to Ø 40 mm
- Foldable fnnel with safety lock
- Stable, robust chassis with wheels
- Convenient transport handle for maximum flexibility
- Overload protection protects the motor against overheating damage
- Including tamper with bracket directly on the shredder
- Including 50 L chopped material volume sack with hook for fixing