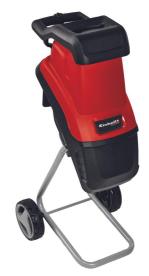

**Electric Knife Shredder** 

GC-KS 2540; EX; UK

Item No.: 3430334

Ident No.: 21014

Bar Code: 4006825679717

With the Einhell electric knife chopper GC-KS 2540, chopped material can be shredded quickly and reliably. The two robust and durable reversible blades made of special steel, which are driven by a powerful 2,500 watt motor, ensure effective work. The large hopper opening enables easy feeding of the chopped material up to a branch diameter of 40 mm. Thanks to the sturdy frame with wheels and handle, the shredder can be transported easily and quickly. The knife chopper is equipped with a 50 L chopped material collection sack, which is easy to fix. The supplied tamper enables for fast, safe tracking of chopped material.

## Features & Benefits

- Two reversible blades made of special steel
- Large funnel opening for branches up to Ø 40 mm
- Foldable fnnel with safety lock
- Stable, robust chassis with wheels
- Convenient transport handle for maximum flexibility
- Overload protection protects the motor against overheating damage
- Including tamper with bracket directly on the shredder
- Including 50 L chopped material volume sack with hook for fixing