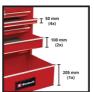

## **Technical Data**

- Max. carrying capacity 150 kg

- Drawer type A 4 Pieces | 50 mm 2 Pieces | 100 mm - Drawer type B 1 Pieces | 205 mm - Drawer type C

- Working height 866 mm - Total height 87.6 cm