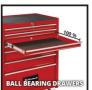

## **Features & Benefits**

- Seven ball bearing-mounted, fully extendable and stable drawers
- With locking function
- Non-slip inserts in all drawers and on the worktop
- Strong sheet steel frame for long lasting use
- 4 large easy-running wheels (2 are steerable with locking brake)
- Load capacity: max. 150 kg
- Stable construction: Front-, Back- and sidepanels 1.0 mm thick
- Interlock-system avoids tilting: Only one drawer can be opened