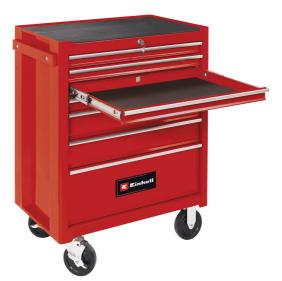

**Workshop Trolley** 

**TC-TW 150** 

Item No.: 4510151

Ident No.: 11018

Bar Code: 4006825640960

The Einhell tool trolley TC-TW 150 is perfect for keeping the workshop, hobby room or garage tidy. Seven ball bearing mounted drawers, which can be pulled out fully on their telescopic rails, will keep all the tools you need within easy reach. All the drawers also have non-slip inserts and can be locked. For safety reasons the tool trolley is equipped with pull-out stops for the drawers to prevent several drawers being opened at the same time. And the four large smooth-running wheels, two of which can be steered and have a parking brake, mean that the TC-TW 150 tool trolley can be moved very easily and conveniently.

## **Features & Benefits**

- Seven ball bearing-mounted, fully extendable and stable drawers
- With locking function
- Non-slip inserts in all drawers and on the worktop
- Strong sheet steel frame for long lasting use
- 4 large easy-running wheels (2 are steerable with locking brake)
- Load capacity: max. 150 kg
- Stable construction: Front-, Back- and sidepanels 1.0 mm thick
- Interlock-system avoids tilting: Only one drawer can be opened