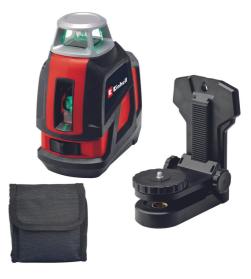

#### TE-LL 360 G

Item No.: 2270119

ldent No.: 21013

Bar Code: 4006825675351

The Einhell TC-LL 360 G cross line laser is an ideal tool with a range of maximum 40 m. The green laser lines are generated by diodes with 510 - 530 nm and correspond to laser class II. The accuracy is 0.5 mm/m. With its horizontal 360° laser line, aligning throughout the room becomes easy. The device projects not only horizontal but also vertical laser lines. These can be switched individually. The laser is equipped with a digital spirit level with which the device can be perfectly aligned horizontally and is equipped with a 1/4" tripod thread. The package includes a wall mounting bracket and a pouch. Not included: 2x AA batteries.

#### **Features & Benefits**

- Cross line laser of laser class II with maximum 40 m working range
- Projection of a horizontal and/or vertical laser line
- Green laser line for better visibility
- Horizontal 360° line for easy alignment of objects
- Self-levelling for fast projection of the laser cross
- Integrated digital spirit level
- Equipped with 1/4" tripod thread
- Including practical storage pouch
- Including height-adjustable wall bracket for comfortable working
- 2x 1.5 V AA battery are necessary (not included)