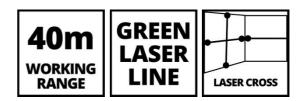

#### TE-LL 360 G

Item No.: 2270119

ldent No.: 21013

Bar Code: 4006825675351

The Einhell TC-LL 360 G cross line laser is an ideal tool with a range of maximum 40 m. The green laser lines are generated by diodes with 510 - 530 nm and correspond to laser class II. The accuracy is 0.5 mm/m. With its horizontal 360° laser line, aligning throughout the room becomes easy. The device projects not only horizontal but also vertical laser lines. These can be switched individually. The laser is equipped with a digital spirit level with which the device can be perfectly aligned horizontally and is equipped with a 1/4" tripod thread. The package includes a wall mounting bracket and a pouch. Not included: 2x AA batteries.

#### **Features & Benefits**

- Cross line laser of laser class II with maximum 40 m working range
- Projection of a horizontal and/or vertical laser line
- Green laser line for better visibility
- Horizontal 360° line for easy alignment of objects
- Self-levelling for fast projection of the laser cross
- Integrated digital spirit level
- Equipped with 1/4" tripod thread
- Including practical storage pouch
- Including height-adjustable wall bracket for comfortable working
- 2x 1.5 V AA battery are necessary (not included)

#### **Technical Data**

| - Working Range                              | 40 m         |
|----------------------------------------------|--------------|
| <ul> <li>Laser class (horizontal)</li> </ul> | II           |
| - Laser diode                                | 510 - 530 nm |
| - Auto-leveling time                         | 5 s          |
| - self-leveling range                        | 4 °          |
| - Accuracy                                   | 0.5 mm/m     |
| - Tripod thread                              | 1/4''        |
|                                              |              |