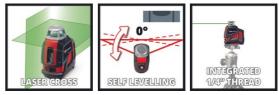

#### TE-LL 360 G

Item No.: 2270119

ldent No.: 21013

Bar Code: 4006825675351

The Einhell TC-LL 360 G cross line laser is an ideal tool with a range of maximum 40 m. The green laser lines are generated by diodes with 510 - 530 nm and correspond to laser class II. The accuracy is 0.5 mm/m. With its horizontal 360° laser line, aligning throughout the room becomes easy. The device projects not only horizontal but also vertical laser lines. These can be switched individually. The laser is equipped with a digital spirit level with which the device can be perfectly aligned horizontally and is equipped with a 1/4" tripod thread. The package includes a wall mounting bracket and a pouch. Not included: 2x AA batteries.

#### **Features & Benefits**

- Cross line laser of laser class II with maximum 40 m working range
- Projection of a horizontal and/or vertical laser line
- Green laser line for better visibility
- Horizontal 360° line for easy alignment of objects
- Self-levelling for fast projection of the laser cross
- Integrated digital spirit level
- Equipped with 1/4" tripod thread
- Including practical storage pouch
- Including height-adjustable wall bracket for comfortable working
- 2x 1.5 V AA battery are necessary (not included)