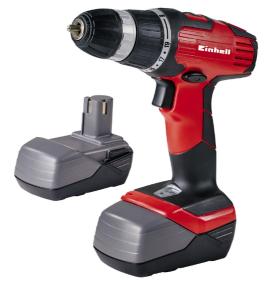

Cordless Drill

Item No.: 4513550

Ident No.: 11035

Bar Code: 4006825582376

The TC-CD 18-2 2B cordless drill/screwdriver is a reliable, versatile workhorse for the ambitious DIY enthusiast. It is a source of indispensable help on a broad spectrum of drilling and screwdriving jobs everywhere in the home, workshop and garage. Its two-speed metal gearing with reversing facility ensures optimum power transmission from the high-performance motor. A second battery enables long work sessions without interruption.

## Features

- 2-speed metal gearbox
- Powerful motor
- Additional rechargeable battery

**Einhell Germany AG** 

- Quick stop
- Electronic speed control
- Quick-change drill chuck
- LED battery capacity indicator
- Magnetic screw holder on the machine
- Torque selector
- Slim design with soft grip
- Reverse facility
- Transport and storage case