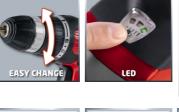

## Features

- 2-speed metal gearbox
- Powerful motor
- Additional rechargeable battery

**Einhell Germany AG** 

- Quick stop
- Electronic speed control
- Quick-change drill chuck
- LED battery capacity indicator
- Magnetic screw holder on the machine
- Torque selector
- Slim design with soft grip
- Reverse facility
- Transport and storage case