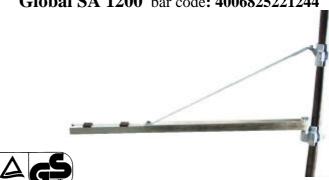

## As accessory available:

Hoist lever arm Art.-No.: 22.553.96 Global SA 1200 bar code: 4006825221244