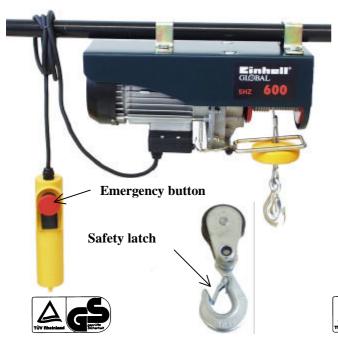

## Electric Hoist SHZ 600 Global

Art.-No.: 22.557.10

bar code: 4006825221206

Sales unit: 2 pcs

The Einhell electric hoist is conform to the latest state of art based on the valid norms and legal standards of 1999. Due to the adaptation to the latest standards, several advantages should be noted:

- The start button is equipped with an **emergency-cut-off button**. This device guarantees a safe cut-off in case of failure of the start switch.
- The start button is designed in **insulation class II** (safety insulated).
- A **forcibly actuated end switch** assures that the hoist will safely be cut-off at the upper end (i. e. in case the 2 contacts stick together).
- **Improved brake:** In case of a defect on the pressure spring (i. e. rupture of the wire) stopping of the load still is assured.
- The brake will be activated in case of power failure in the motor.
- The **improved gear** warrants a longer service life of the drive unit.
- The **non-rotating steel rope** reduces twisting of the loads during the lifting motion.
- The load hook with **additional safety latch**: This added latch prevents an unintended loosening of the load suspension device.

**Technical data:** 

- The **motor with overload protection** prevents it from overheating.

## **Supplied with:**

| - | Fastening with 2 double clamps                  | Payload:        | 300 kg without pulley    |
|---|-------------------------------------------------|-----------------|--------------------------|
| - | Start button with emergency button              | •               | 600 kg with pulley       |
| - | Deflection pulley with payload hook             | Lifting height: | 11,5 m without pulley    |
| - | 12 m non-rotating (kinking) steel wire Ø 4,5 mm |                 | 5,7 m with pulley        |
| - | Motor with thermal cut-out                      | Mains:          | 230 V~ 50 Hz             |
| - | An automatic brake secures the load in          | Power:          | 1050 watts S3 20 %       |
|   | any position                                    | Rope speed:     | without pulley: 10 m/min |
|   |                                                 |                 | with pulley: 5 m/min.    |