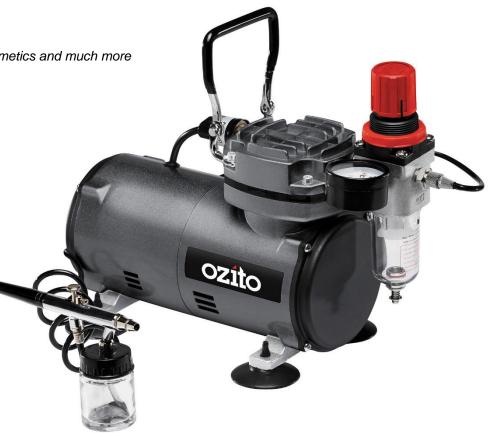

# **MAC-2000 MINI AIR COMPRESSOR & AIRBRUSH KIT**

### **FEATURES & BENEFITS**

For Intricate or detailed work - Perfect for painting hobbyist models, artwork, cosmetics and much more

Analog pressure gauge – Easily set the desired air pressure

Oil free direct drive design - Provides efficient and quiet operation

#### **SPECIFICATIONS**

Power - 150W (1/6HP)

Flow Rate - 15L/min

Max. Pressure – 57psi (4Bar)

Auto Cut-In Pressure – 43psi (3bar)

No Load Speed – 1,450/min

Paint Pot Capacity - 22ml

Weight - 3.98kg