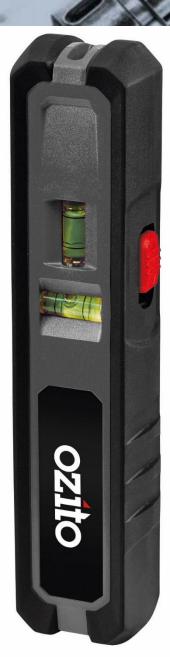

### **FEATURES & BENEFITS**

**Point and line laser** – *Project a laser point or 5m laser line to help with alignment or levelling.* 

**2 Perpendicular spirt levels** – Achieve levelled surface in 2 directions.