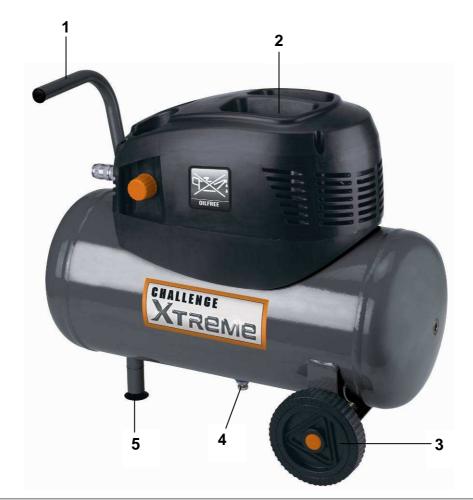

## **Features**

- Transport handle (1)
- Practical storage shelf in the housing cover (2)
- Wheels for easy transport (3)
- Drain cock (4)
- Base foot with vacuum cup function (5)
- Pressure controller
- Pressure gauge and quick coupling for regulated working pressure
- Well amenable on/off switch
- Intake filter
- Non-return valve
- Safety valve
- Oil-free and thus low-maintenance
- 10 years warranty against rusting through of the tank