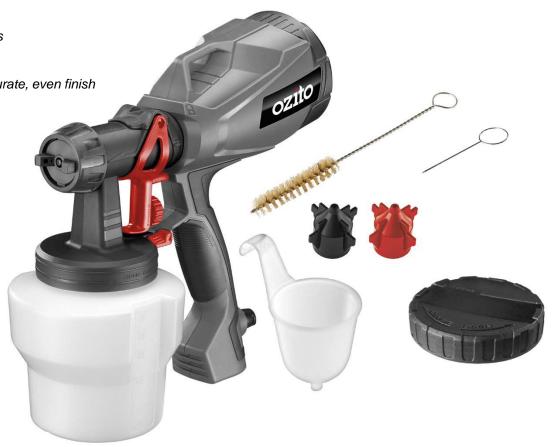

### CONTENT

1 x Spray Gun

1 x Viscosity Cup

1 x Cleaning Needle & Brush

1 x Paint Pot With Lid

2 x Nozzle

1 x Instruction Manual