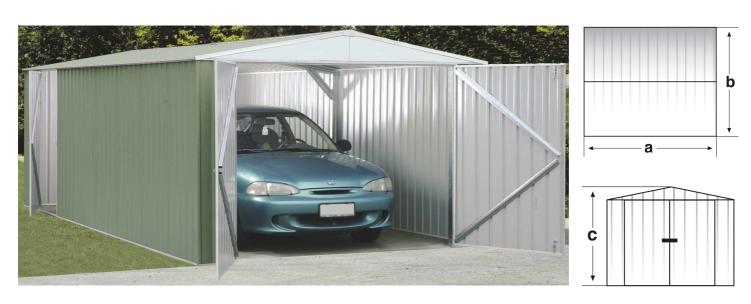

# Metal House MG 300600

## **Features:**

- Molded, 0.35 mm strong COLORBOND® powder varnished steel sheet
- Colour of the side walls "Mist Green"
- Worldwide patented SNAPTITE connection assembly system
- Wide double wing-door with lockable bar (padlock not included)
- Additional side entrance door
- Additional cross beams
- Overall corner profiles
- 2 additional snow protection frames for optimization of snowload

## Technical data:

- Dimension without overhang (a x b):600 x 300 cm
- Overhang: 37 mm
  Side height: 178 cm
  Ridging height (c): 206 cm
- Door height (clearance): 172.5 cm
- Door breadth (inner width): 230 cm
- Floor space (without overhang): 18 m<sup>2</sup>