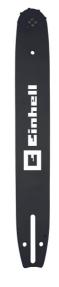

**Chain Saw Accessory** 

Spare bar 40cm 1,1

Item No.: 4500365

Ident No.: 21013

Bar Code: 4006825677607

The original Einhell replacement sword is a suitable accessory and spare part for chainsaws. For example, it is especially suitable for use with the Einhell Professional cordless chainsaw GP-LCS 36/400 Li. The OREGON sword is particularly robust and durable. It is 40 cm (16 inches) long and 1.1 mm (0.043 inches) thick.

## **Features & Benefits**

- Original Einhell replacement sword as a chainsaw accessory
- Suitable for the Einhell cordless chainsaw GP-LCS 36/400 Li
- Particularly robust and long-lasting!
- Sword length: 40 cm (16")
- Blade thickness: 1.1 mm (0.043")