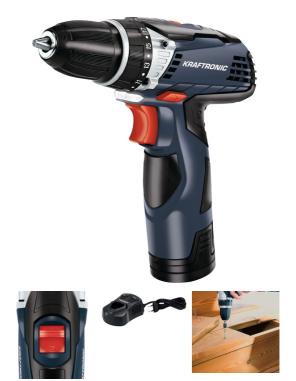

**Cordless Drill** 

KT-AS 12 Li

Item No.: 4513614

Ident No.: 21044

Bar Code: 4046806021753

## **Features & Benefits**

- Lithium-ion battery with battery management system
- 2-speed gearing for powerful drilling and screwdriving
- Powerful motor for high torque
- Robust metal gearing
- 1-hour high-speed battery charger
- Single-sleeve, quick-change drill chuck
- Automatic spindle lock
- Quick stop
- Precision electronic speed control
- Torque selector
- Reverse facility
- LED lamp
- Slim design with soft grip
- Ergonomic short design
- Transport and storage case

## **Technical Data**

- Accumulator 12 V | 1500 mAh | Li-lon

Charging timeNumber of gears2

Idle speed (gear 1)
Idle speed (gear 2)
Max. torque hard
0-350 min^-1
0-1300 min^-1
25 Nm

- Number of torque steps 18 settings

- Drill chuck 10 mm | single sleeve

- Number of accumulators 1 Pieces