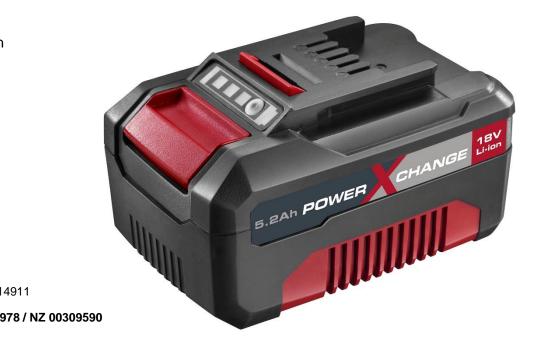

## PXBP-520 5.2Ah Battery

## **FEATURES & BENEFITS**

Built In Charge Check - Tells you how much charge you have left For Home & Garden Tool Use - Suitable for home workshop & garden **No Memory Effect** - Confidence with a 3 Year Warranty

Longer Run Time – More run time allows you to get more done

| SPECIFICATIONS |                                          | STANDARD EQUIPMENT |                  |
|----------------|------------------------------------------|--------------------|------------------|
| Input          | 18V                                      | 1 x 5.2Ah Battery  |                  |
| Battery Power  | 5.2Ah                                    |                    |                  |
| Charge Time    | Fast Charger 105min<br>Eco Charger 6.5Hr |                    |                  |
| Weight         | 0.65kg                                   | LOGISTICS          |                  |
|                |                                          | Barcode            | 9319510014911    |
|                |                                          | Item No.           | Aus: 3380978 / N |
|                |                                          | Outer Ctn Qty      | 12 units         |
|                |                                          | Pallet Qty         | 576              |