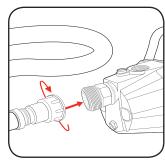

5. Screw the prepared Universal Connector into the pump outlet.

 Securely attach your output hose/tubing/ tap adaptor (not included) to the Universal Connector, fit hose clamps (not included) if you are using flexible hose or tube (not included), and tighten well