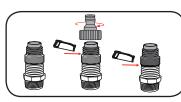

5. Screw the prepared Universal Connector into the pump outlet.

 Securely attach your output hose/tubing/ tap adaptor (not included) to the Universal Connector, fit hose clamps (not included) if you are using flexible hose or tube (not included), and tighten well