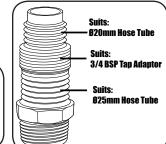

 The Filter Check Valve prevents long priming periods and unnecessary damage to the pump as a result of stones and solid foreign materials entering. Ensure it is securely attached to the Suction Hose

 The Universal Connector is designed to fit various sizes of hose and fittings.