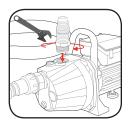

5. Screw the prepared Universal Connector into the pump outlet.

 Securely attach your output hose/tubing/ tap adaptor (not included) to the Universal Connector, fit hose clamps (not included) if you are using flexible hose or tube (not included), and tighten well