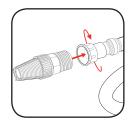

### SETUP

Ensure your pump is disconnected from the power supply before performing any of the following operations.

 Secure the Ø25mm Male Adaptor to the pump suction inlet.

2. Securely attach the Suction Hose to the Male Adaptor.