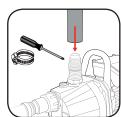

### SETUP

Ensure your pump is disconnected from the power supply before performing any of the following operations.

 Secure the Ø25mm Male Adaptor to the pump suction inlet.

2. Securely attach the Suction Hose to the Male Adaptor.