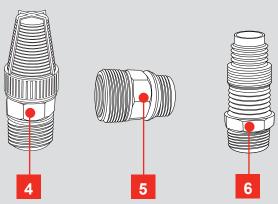

#### **CONTENTS**

- 1. Connector
- 2. Ø25mm x 3m Suction Hose
- 3. Stainless Steel Hose Clamp
- 4. Filter Check Valve (fitted)
- 5. Ø25mm Male Adaptor (fitted)
- 6. Ø25mm Universal Connector