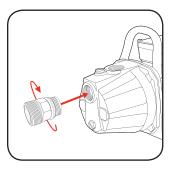

### SETUP

Ensure your pump is disconnected from the power supply before performing any of the following operations.

 Secure the Ø25mm Male Adaptor to the pump suction inlet.

2. Securely attach the Suction Hose to the Male Adaptor.