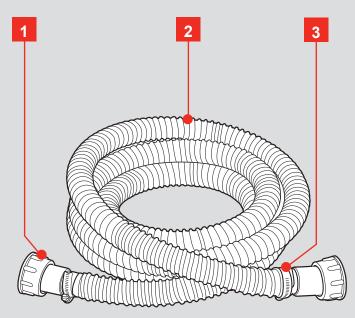

#### **CONTENTS**

- 1. Connector
- 2. Ø25mm x 3m Suction Hose
- 3. Stainless Steel Hose Clamp
- 4. Filter Check Valve (fitted)
- 5. Ø25mm Male Adaptor (fitted)
- 6. Ø25mm Universal Connector