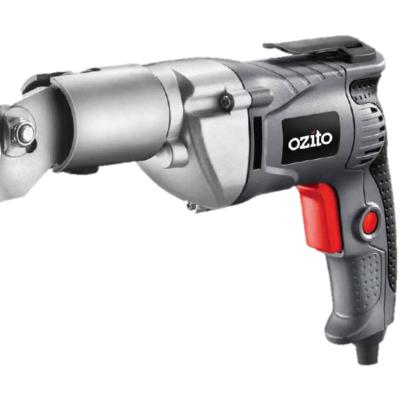

## **MCS-5000 Metal Cutting Shears**

### **FEATURES & BENEFITS**

Powerful Shearing Action - Ideal for corrugated roofing iron

Hardened Steel Shears - Durable and long lasting

Belt Clip – Keeps both hands free when climbing ladders

Lock-On Switch – For continuous use, aids control

Aluminium Gear Case – Provides strength and durability

Rotating Shear Head – Adjusts to obtain the most comfortable cutting position