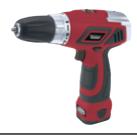

## CORDLESS LI - ION DRILL

BT-CD 10.8/3 Li

## **QUICK START** GUIDE

Easy steps to getting started.

- Read the instruction manual for all SAFETY aspects of using your TAURUS TITANIUM® 10.8V CORDLESS DRILL.
- 2. Carefully remove the 10.8V CORDLESS DRILL from the packaging, take care that you have all parts supplied in the packaging before discarding.
- 3. Plug the battery charger in the plug socket and connect the charging cable to the charging connection. The red LED on the 10.8V CORDLESS DRILL begins to flash. When the charging is completed after 3-5 hours, the red LED goes out.
- 4. Use the slide switch above the ON/OFF switch to select between clockwise and counterclockwise rotation.
- 5. Plug a screw bit on the bit chuck, for detail refer to the manual BT-CD 10.8/3 Li.
- 6. To Start the 10.8V CORDLESS DRILL, push the on/off switch.
- 7. IF IN DOUBT PLEASE REFER TO THE MANUAL PROVIDED.