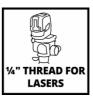

**Tripod** 

Tripod 37 - 110 cm

Item No.: 2270115

Ident No.: 21024

Bar Code: 4006825616255

The original Einhell telescopic tripod tripod 37-110 cm enables a firm stand for laser measurements. A stable base to support the measuring device is a prerequisite for accurate measurements. The Einhell tripod is suitable for the Einhell TC-LL 1 laser level and the Einhell TC-LL 2 and TE-LL 360 crossline laser levels, among others. The 1/4"-tripod-threaded device adapter means it is also suitable for common laser measuring devices with 1/4" connections. The lowest working height is 37 cm, while the maximum working height is 110 cm. A storage bag is included for transport and to protect the tripod when in storage.

## **Features & Benefits**

- Original Einhell telescopic tripod 37 110 cm
- Device holder with 1/4" tripod thread for precise work
- Flexible working thanks to adjustable working height
- Min. working height of 37 cm, max. working height of 110 cm
- Compatible with Einhell laser leveling devices
- Compatible with Einhell cross line lasers
- Includes practical bag for storage

## **Technical Data**

- Adapter 1/4" yes