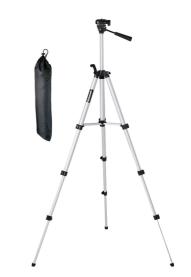

**Tripod** 

Tripod 37 - 110 cm

Item No.: 2270115

Ident No.: 21024

Bar Code: 4006825616255

The original Einhell telescopic tripod tripod 37-110 cm enables a firm stand for laser measurements. A stable base to support the measuring device is a prerequisite for accurate measurements. The Einhell tripod is suitable for the Einhell TC-LL 1 laser level and the Einhell TC-LL 2 and TE-LL 360 crossline laser levels, among others. The 1/4"-tripod-threaded device adapter means it is also suitable for common laser measuring devices with 1/4" connections. The lowest working height is 37 cm, while the maximum working height is 110 cm. A storage bag is included for transport and to protect the tripod when in storage.

## **Features & Benefits**

- Original Einhell telescopic tripod 37 110 cm
- Device holder with 1/4" tripod thread for precise work
- Flexible working thanks to adjustable working height
- Min. working height of 37 cm, max. working height of 110 cm
- Compatible with Einhell laser leveling devices
- Compatible with Einhell cross line lasers
- Includes practical bag for storage