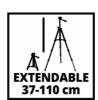

**Tripod** 

Tripod 37 - 110 cm

Item No.: 2270115

Ident No.: 21024

Bar Code: 4006825616255

The original Einhell telescopic tripod tripod 37-110 cm enables a firm stand for laser measurements. A stable base to support the measuring device is a prerequisite for accurate measurements. The Einhell tripod is suitable for the Einhell TC-LL 1 laser level and the Einhell TC-LL 2 and TE-LL 360 crossline laser levels, among others. The 1/4"-tripod-threaded device adapter means it is also suitable for common laser measuring devices with 1/4" connections. The lowest working height is 37 cm, while the maximum working height is 110 cm. A storage bag is included for transport and to protect the tripod when in storage.

## **Features & Benefits**

- Original Einhell telescopic tripod 37 110 cm
- Device holder with 1/4" tripod thread for precise work
- Flexible working thanks to adjustable working height
- Min. working height of 37 cm, max. working height of 110 cm
- Compatible with Einhell laser leveling devices
- Compatible with Einhell cross line lasers
- Includes practical bag for storage