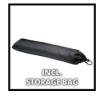

**Tripod** 

Tripod 37 - 110 cm

Item No.: 2270115

Ident No.: 21024

Bar Code: 4006825616255

The original Einhell telescopic tripod tripod 37-110 cm enables a firm stand for laser measurements. A stable base to support the measuring device is a prerequisite for accurate measurements. The Einhell tripod is suitable for the Einhell TC-LL 1 laser level and the Einhell TC-LL 2 and TE-LL 360 crossline laser levels, among others. The 1/4"-tripod-threaded device adapter means it is also suitable for common laser measuring devices with 1/4" connections. The lowest working height is 37 cm, while the maximum working height is 110 cm. A storage bag is included for transport and to protect the tripod when in storage.

## **Features & Benefits**

- Original Einhell telescopic tripod 37 110 cm
- Device holder with 1/4" tripod thread for precise work
- Flexible working thanks to adjustable working height
- Min. working height of 37 cm, max. working height of 110 cm
- Compatible with Einhell laser leveling devices
- Compatible with Einhell cross line lasers
- Includes practical bag for storage