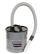

Wet/Dry Vacuum Cleaner (elect)

**TC-VC 1820** 

Item No.: 2342480

Ident No.: 21013

Bar Code: 4006825674835

The Einhell wet/dry vacuum cleaner TC-VC 1820 is a 1,250-Watt helper for thorough cleaning. It is equipped with a sturdy and lightweight plastic container with a capacity of 20 litres. For easy emptying of the container, it can be opened by means of a quick-release closure. The hose can be plugged into the blowing connection for blowing out hard-to-reach places. Four swivel castors and an integrated carrying handle ensure easy transport. A 1.50 m suction hose, a combi nozzle with rollers for carpet and smooth floors, a joint nozzle and a foam and pleated filter for immediate start are included in delivery.

## Features & Benefits

- Lightweight, shockproof 20 litre plastic container
- Blowing connection for blowing out hard-to-reach areas
- Carrying handle & four swivel castors for easy transport
- Cable winding on the handle incl. fixing clip
- 1.5 m plastic suction hose with 36 mm internal diameter
- 3-piece plastic pipe
- Incl. crevice nozzle and combi nozzle with castors
- Practical winding of the suction hose with rubber fastening
- Accessories holder for clean storage and working
- Incl. pleated filter, foam filter and dirt collection sack