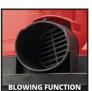

Wet/Dry Vacuum Cleaner (elect)

**TC-VC 1820** 

Item No.: 2342480

Ident No.: 21013

Bar Code: 4006825674835

The Einhell wet/dry vacuum cleaner TC-VC 1820 is a 1,250-Watt helper for thorough cleaning. It is equipped with a sturdy and lightweight plastic container with a capacity of 20 litres. For easy emptying of the container, it can be opened by means of a quick-release closure. The hose can be plugged into the blowing connection for blowing out hard-to-reach places. Four swivel castors and an integrated carrying handle ensure easy transport. A 1.50 m suction hose, a combi nozzle with rollers for carpet and smooth floors, a joint nozzle and a foam and pleated filter for immediate start are included in delivery.

## Features & Benefits

- Lightweight, shockproof 20 litre plastic container
- Blowing connection for blowing out hard-to-reach areas
- Carrying handle & four swivel castors for easy transport
- Cable winding on the handle incl. fixing clip
- 1.5 m plastic suction hose with 36 mm internal diameter
- 3-piece plastic pipe
- Incl. crevice nozzle and combi nozzle with castors
- Practical winding of the suction hose with rubber fastening
- Accessories holder for clean storage and working
- Incl. pleated filter, foam filter and dirt collection sack