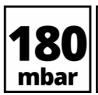

## **Technical Data**

- Mains supply 220-240 V | 50/60 Hz 1250 W - Power - Suction power max. 180 mbar - Vessel capacity 20 I - Suction hose length 150 cm - Suction hose diameter 36 m - Power cord length 300 cm - Sound pressure level Lpa 78 dB (A)