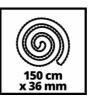

## **Technical Data**

- Mains supply 220-240 V | 50/60 Hz 1250 W - Power - Suction power max. 180 mbar - Vessel capacity 20 I - Suction hose length 150 cm - Suction hose diameter 36 m - Power cord length 300 cm - Sound pressure level Lpa 78 dB (A)