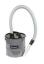

Wet/Dry Vacuum Cleaner (elect)

**TC-VC 1820** 

Item No.: 2342480

Ident No.: 21013

Bar Code: 4006825674835

The Einhell wet/dry vacuum cleaner TC-VC 1820 is a 1,250-Watt helper for thorough cleaning. It is equipped with a sturdy and lightweight plastic container with a capacity of 20 litres. For easy emptying of the container, it can be opened by means of a quick-release closure. The hose can be plugged into the blowing connection for blowing out hard-to-reach places. Four swivel castors and an integrated carrying handle ensure easy transport. A 1.50 m suction hose, a combi nozzle with rollers for carpet and smooth floors, a joint nozzle and a foam and pleated filter for immediate start are included in delivery.

## Features & Benefits

- Lightweight, shockproof 20 litre plastic container
- Blowing connection for blowing out hard-to-reach areas
- Carrying handle & four swivel castors for easy transport
- Cable winding on the handle incl. fixing clip
- 1.5 m plastic suction hose with 36 mm internal diameter
- 3-piece plastic pipe
- Incl. crevice nozzle and combi nozzle with castors
- Practical winding of the suction hose with rubber fastening
- Accessories holder for clean storage and working
- Incl. pleated filter, foam filter and dirt collection sack