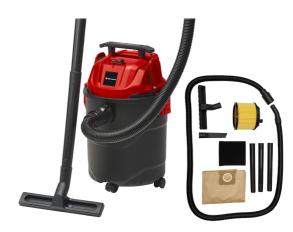

Wet/Dry Vacuum Cleaner (elect)

**TC-VC 1820** 

Item No.: 2342480

Ident No.: 21013

Bar Code: 4006825674835

The Einhell wet/dry vacuum cleaner TC-VC 1820 is a 1,250-Watt helper for thorough cleaning. It is equipped with a sturdy and lightweight plastic container with a capacity of 20 litres. For easy emptying of the container, it can be opened by means of a quick-release closure. The hose can be plugged into the blowing connection for blowing out hard-to-reach places. Four swivel castors and an integrated carrying handle ensure easy transport. A 1.50 m suction hose, a combi nozzle with rollers for carpet and smooth floors, a joint nozzle and a foam and pleated filter for immediate start are included in delivery.

## Features & Benefits

- Lightweight, shockproof 20 litre plastic container
- Blowing connection for blowing out hard-to-reach areas
- Carrying handle & four swivel castors for easy transport
- Cable winding on the handle incl. fixing clip
- 1.5 m plastic suction hose with 36 mm internal diameter
- 3-piece plastic pipe
- Incl. crevice nozzle and combi nozzle with castors
- Practical winding of the suction hose with rubber fastening
- Accessories holder for clean storage and working
- Incl. pleated filter, foam filter and dirt collection sack