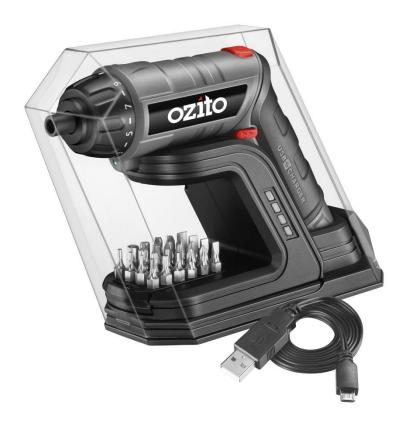

**USB Charging Station** – Provides neat and tidy storage of all 24 bits provided and ensures the screwdriver is always charged and ready to go

### CONTENT

1 x Cordless Screwdriver/Torch

24 x CRV Bits

1 x Bit Holder

1 x Charging Station

1 x USB Charging Cable

1 x Instruction Manual