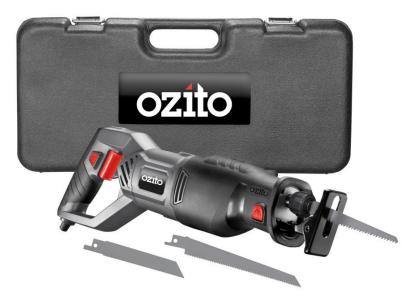

### **RSW-5200U 920W RECIPROCATING SAW**

#### CONTENT

1x Reciprocating Saw 1x 152mm Timber Cutting Blade 1x 203mm Timber Cutting Blade 1x 100mm Metal Cutting Blade 1x 152mm Metal Cutting Blade 1x Kit Box 1x Instruction Manual